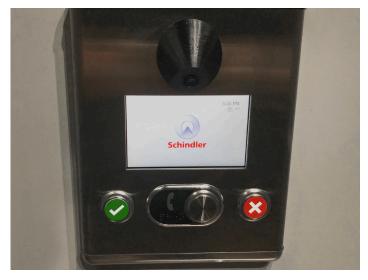

# Two-Way Elevator Emergency Communications Visual Device For compliance to the latest codes

The device gives riders the option to communicate visually by answering on-screen questions.

The Two-Way Emergency Communications Visual Device easily integrates into your Schindler elevator.

### Two-Way Emergency Communications Visual Device

The ASME A17.1-2019 and IBC 2018 codes require in-elevator two-way emergency communication systems for the hearing impaired.

The Two-Way Emergency Communications Visual Device is easily integrated into your Schindler elevator during the construction process and complies with these codes.

### Easy-to-use interface

In the event of an emergency, riders can call for help using the call/phone button inside the elevator on the Two-Way Emergency Communications Visual Device.

Once the call is made, riders have the option to communicate with dispatchers via standard voice communications, or visually by answering questions that appear on the device's easy-to-read screen.

To answer the Yes or No questions on the device, riders simply use its red and green buttons.

## Video camera for visual assessment inside the elevator

The Two-Way Emergency Communications Visual Device also includes a video camera that becomes activated when a rider makes a call for help using its call/phone button. The video camera quickly provides dispatchers a visual assessment of the situation inside of the elevator.

#### Programmable connectivity

The device can be programmed to connect to the Schindler Customer Service Network, or to another point of contact as designated by the building owner or operations manager.