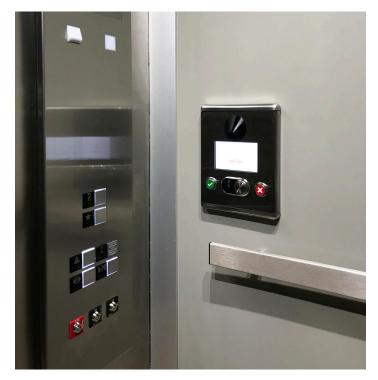

# Two-Way Elevator Emergency Communications Visual Device For compliance to the latest codes

The device gives riders the option to communicate visually by answering on-screen questions.

The Two-Way Emergency Communications Visual Device easily integrates into your Schindler elevator.

### Two-Way Emergency Communications Visual Device

The ASME A17.1-2019 and IBC 2018 codes require in-elevator two-way emergency communication systems for the hearing impaired.

The Two-Way Emergency Communications Visual Device is easily integrated into your Schindler elevator during the construction process and complies with these codes.

### Easy-to-use interface

In the event of an emergency, riders can call for help using the call/phone button inside the elevator on the Two-Way Emergency Communications Visual Device.

Once the call is made, riders have the option to communicate with dispatchers via standard voice communications, or visually by answering questions that appear on the device's easy-to-read screen.